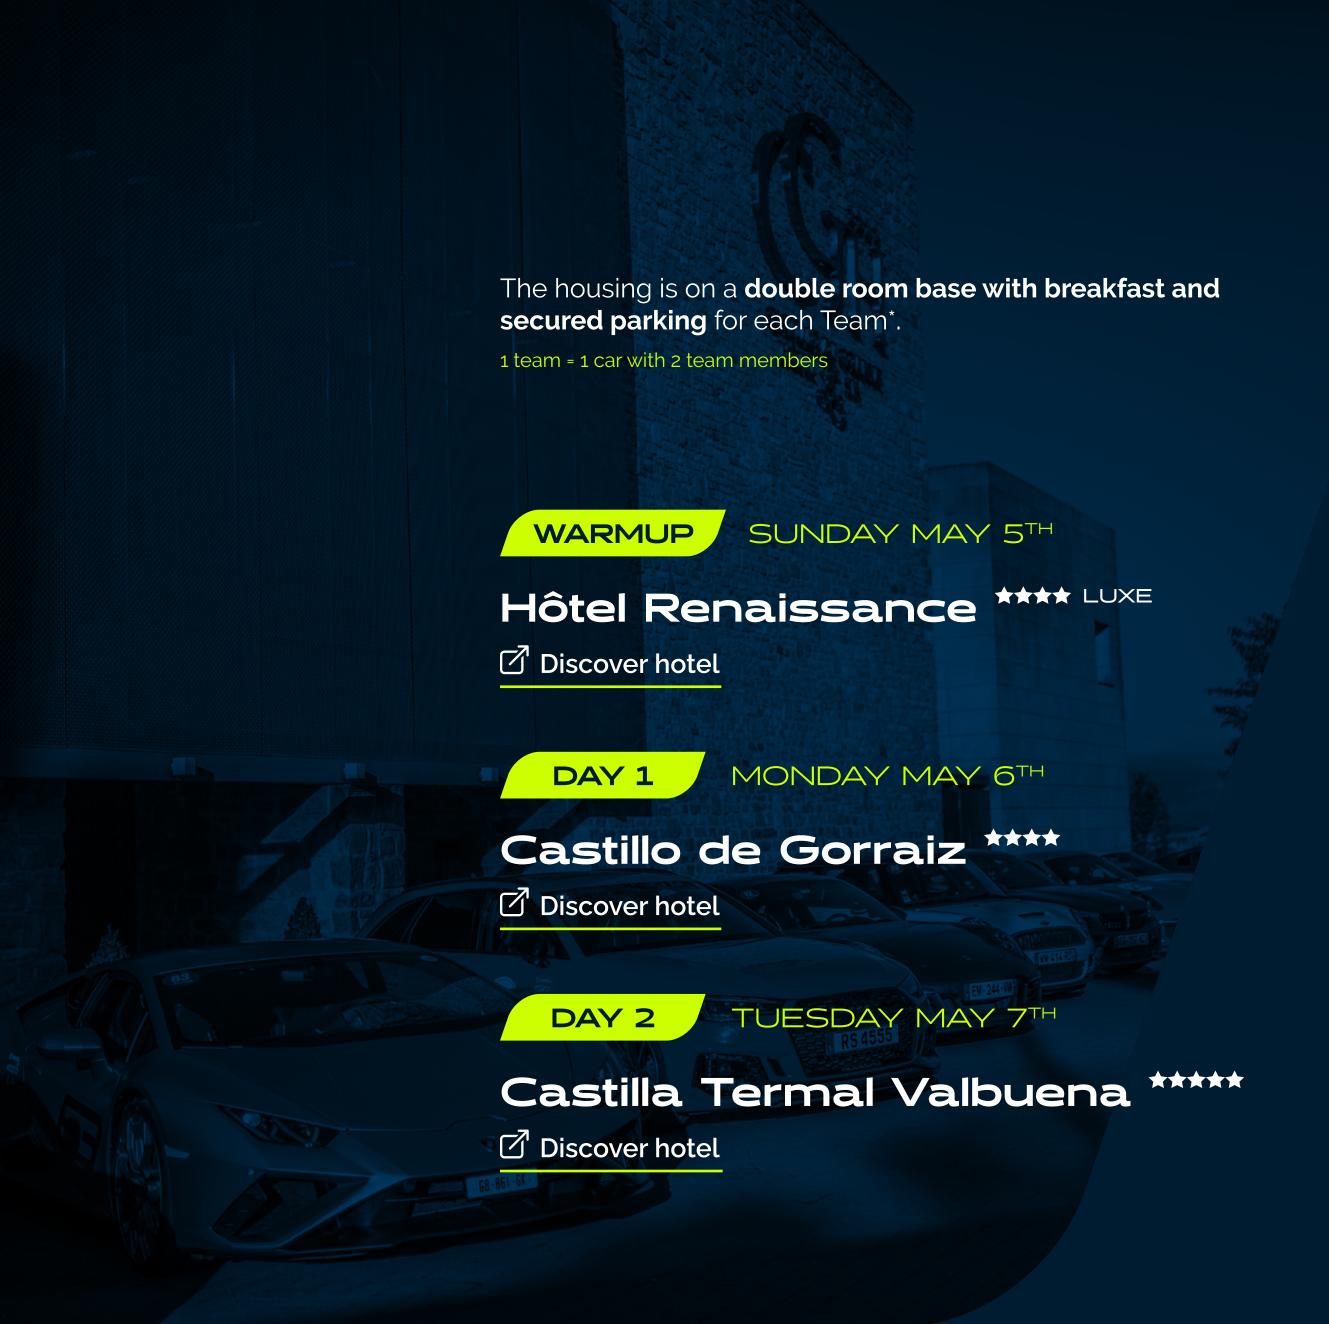

PLONA | VALLADOLID

Two beautiful Spanish regions are on this day's program: Navarra & La Rioja and its natural park. We will have lunch in the Rioja province.



## VALLADOLID | SALAMANCA

Discovery of the Castille & Leon province including a jump into Portugal before returning in the Salamanca region with lots of very curvy roads in a nature that has been kept wild.





# SALAMANCA | MADRID

We will head on to the Spanish Capital City on this 4<sup>th</sup> day of the Grand Tour 24. We will drive across the mountain regions West from Madrid. Non stopping small curvy roads and breathtaking scenic views.



# MADRID | SARAGOSSA

On this last stage of the Grand Tour 24, we will drive through the rolling plains of Castilla La Mancha and Aragon to reach our final destination : Saragossa.







### Palacio de San Esteban \*\*\*\*

☑ Discover hotel



## Madrid Eurostar Towers \*\*\*\*\*

☑ Discover hotel



## Hotel Petronila Reina \*\*\*\*\*

☑ Discover hotel



### Farewell

after sharing a last breakfast together





The Breakfasts

6 breakfasts

The Lunches

5 lunches without alcohol allowance

The Diners

6 diners included alcohol allowance

The Welcome Drinks

at each stage arrival

The Parties

Opening Party Closing Party







### Cars

20 cars maximum All modern cars (>1995)



### Teams

Because the **atmosphere** is the key of a rally success, we don't apply a selection by cars but by the spirit of each team.

11

GRAND TOUR 24 | 04 - CARS & TEAMS





Services

Luggage Transportation
Check-in & out
Daily cleaning of your car

Medias

1 photo team1 video teamPost