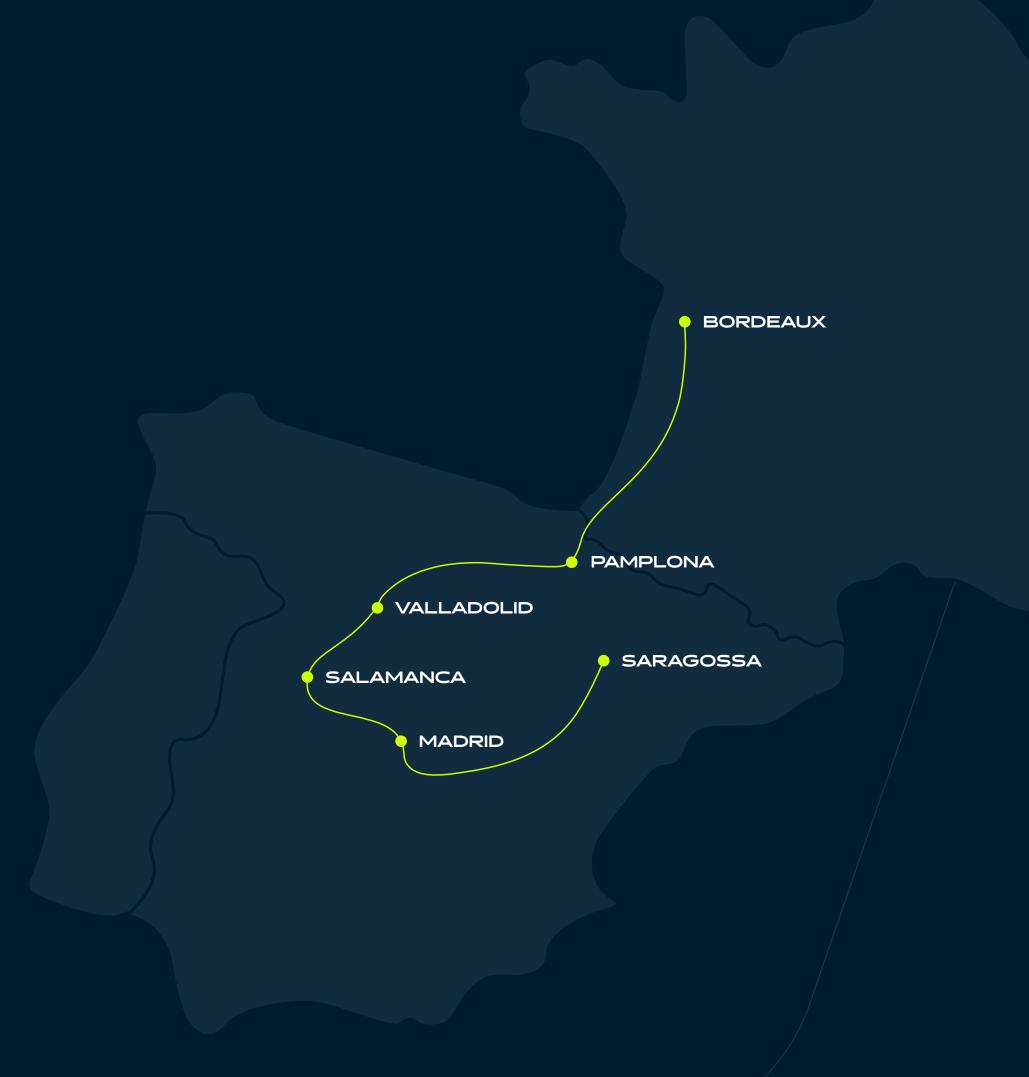

The 2024 edition will start from **Bordeaux** and will lead us on a **1400 km journey of small roads** and breathtaking sceneries to discover Spain!

A maximum of 20 Teams will take part in the road-trip this year.

## BORDEAUX | PAMPLONA

The first stage will take us into the Basque territory and the Pyrénées Mountains to Pamplona with a lunch break in Saint-Jean Pied de Port.

## PAMPLONA | VALLADOLID

Two beautiful Spanish regions are on this day's program: Navarra & La Rioja and its natural park. We will have lunch in the Rioja province.

## VALLADOLID | SALAMANCA

Discovery of the Castille & Leon province including a jump into Portugal before returning in the Salamanca region with lots of very curvy roads in a nature that has been kept wild.

# SALAMANCA | MADRID

We will head on to the Spanish Capital City on this 4<sup>th</sup> day of the Grand Tour 24. We will drive across the mountain regions West from Madrid. Non stopping small curvy roads and breathtaking scenic views.

# MADRID | SARAGOSSA

On this last stage of the Grand Tour 24, we will drive through the rolling plains of Castilla La Mancha and Aragon to reach our final destination : Saragossa.