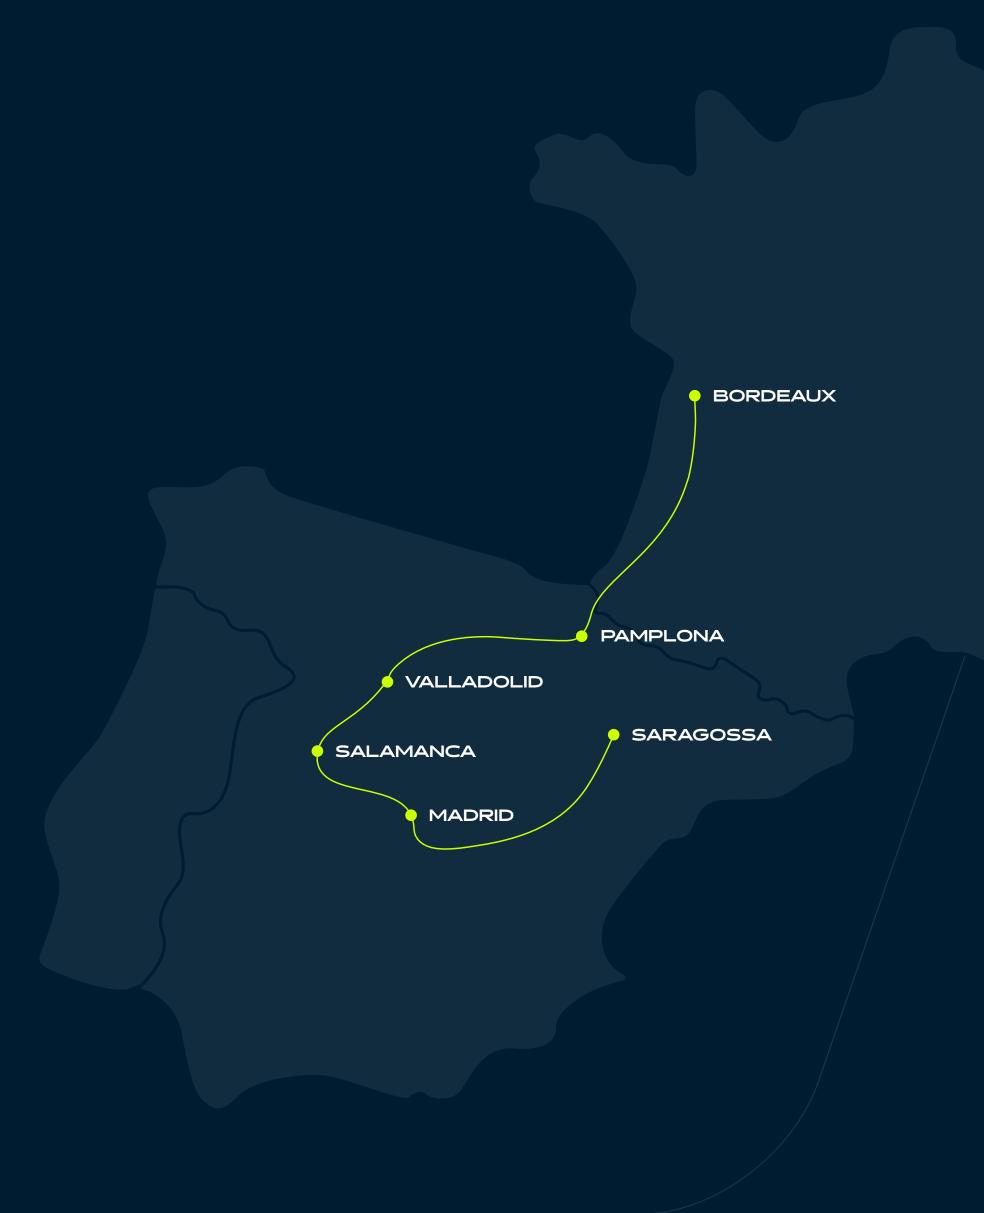

The 2024 edition will start from **Bordeaux** and will lead us on a **1400 km journey of small roads** and breathtaking sceneries to discover Spain!

A maximum of 20 Teams will take part in the road-trip this year.

## BORDEAUX | PAMPLONA

The first stage will take us into the Basque territory and the Pyrénées Mountains to Pamplona with a lunch break in Saint-Jean Pied de Port.

## PAMPLONA | VALLADOLID

Two beautiful Spanish regions are on this day's program: Navarra & La Rioja and its natural park. We will have lunch in the Rioja province.

## VALLADOLID | SALAMANCA

Discovery of the Castille & Leon province including a jump into Portugal before returning in the Salamanca region with lots of very curvy roads in a nature that has been kept wild.

# SALAMANCA | MADRID

We will head on to the Spanish Capital City on this 4<sup>th</sup> day of the Grand Tour 24. We will drive across the mountain regions West from Madrid. Non stopping small curvy roads and breathtaking scenic views.

# MADRID | SARAGOSSA

On this last stage of the Grand Tour 24, we will drive through the rolling plains of Castilla La Mancha and Aragon to reach our final destination : Saragossa.